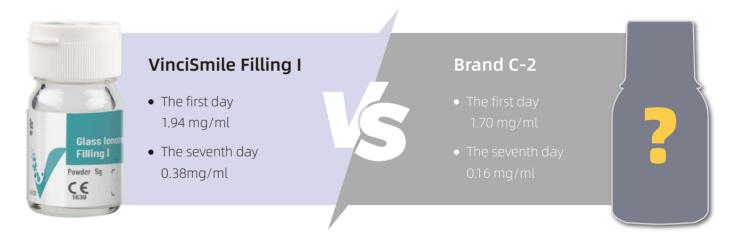

## LONG TERM FLORIDE RELEASE

Excellent glass ionomer material provides high fluoride release for increased defense against dental cavities. At the same time, this advantage can last for a long time.