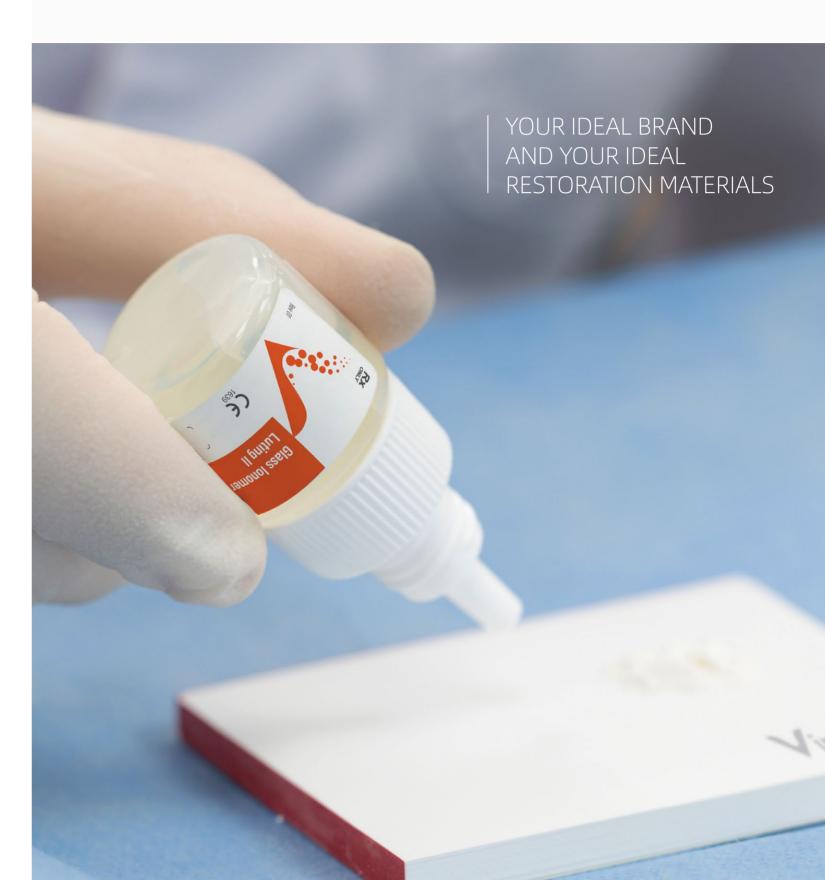

# **LUTING II**

This is VinciSmile's UNIQUE cement technology. We offer a glass ionomer cement that can be used for both bonding and filling. It has all the functions of Luting I and Filling I, and is a more convenient restoration product for dentists.

In performance, Luting II is excellent. Its bonding performance is almost the same as Luting I, but its compressive strength is better than Filling I.

| Technical Date             | Luting I | Luting II  |             | Filling I |
|----------------------------|----------|------------|-------------|-----------|
|                            |          | For Luting | For Filling | Filling I |
| Working time               | 2min10s  | 2min10s    | 3min00s     | 2min20s   |
| Net setting time           | 3min05s  | 3min15s    | 2min45s     | 2min45s   |
| Film thickness (µm)        | 12       | 13         | /           | /         |
| Compressive strength (Mpa) | 156      | 149        | 216         | 215       |