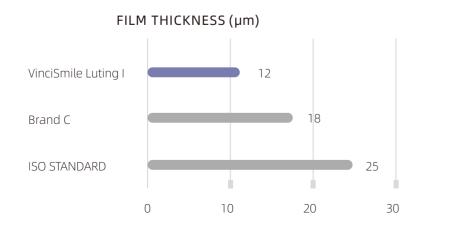

## **IDEAL FILM THICKNESS**

The ideal film thickness will allow the restoration to perfectly fit the abutment without causing clinical elevation. The ISO standard is less than or equal to 25um. The lower the data, the higher the clinical application value.