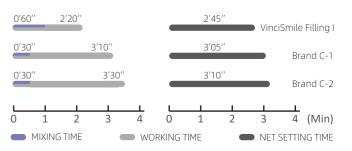

# **SETTING TIMES**

With sufficient working time and fast setting time, VinciSmile Filling I brings better clinical experience to both dentists and patients. The reduction in chair time is conducive to improving treatment efficiency.

#### TIMES