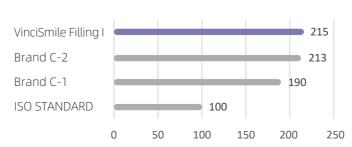

## **COMPRESSION STRENGTH**

By comparison, the compressive strength of Filling I is higher and the filling effect is better. It is suitable for restorations in a variety of cavity shapes, creating longer-lasting restorations.

#### COMPRESSION STRENGTH (MPa)