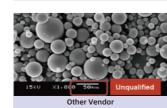

## **IDEAL FILM THICKNESS**

The ideal film thickness will allow the restoration to perfectly fit the abutment without causing clinical elevation. The ISO standard is less than or equal to 25um. The lower the data, the higher the clinical application value.